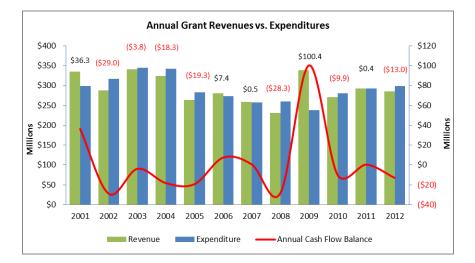

#### Fiscal Years 2010 - 2012

Over the past three fiscal years, the City's CAFR reports that the Grants Revenue Fund deficit has grown from \$38.4 million in Fiscal 2010 to \$40.2 million in Fiscal 2012. Chart 5 displays the annual cash flow balances versus fund balances for fiscal years ending 2010 through 2012. Between Fiscal Years 2011 and 2012, the annual cash flow deficit increased by \$12.6 million; however, the fund balance deficit only increased by \$7.5 million. As of the writing of this report, the Fiscal 2012 CAFR is unaudited and prepared financial statements are being reviewed by the BAPS.