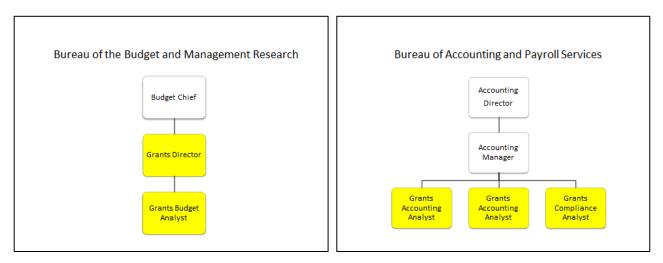

affing level required to meet the new grants management responsibilities is 5 positions: Grants Director, Grants Budget Analyst, 2 Grants Accounting Analysts, and Grants Compliance Analyst. All five positions would work closely together to improve the City's overall fiscal oversight, compliance monitoring, internal controls and financial reporting for Citywide grants. Of the other jurisdictions examined, grants management/accounting is housed in the accounting department and often managed by an accountant. This study recommends BBMR provide general oversight and management assistance for the operation of City grants and BAPS provide technical assistance and compliance monitoring of grants. The organization of the new units is illustrated in Chart 6, and the new positions are highlighted.



#### Chart 6: Proposed Grants Management Organizational Charts

The creation of a grants director position is a new classification for the City. BBMR has developed a position description for a Grants Director position (see Document 3). This position description requires the review and approval of the Department of Human Resources (DHR).

BBMR's Fiscal 2014 budget includes funding for two new positions to support grants management. Once DHR has approved the new position description for a Grants Director, BBMR may begin recruitment activities for the position. A job opening announcement has been drafted (see Document 4).

The Grants Accounting Analyst position currently exists in the BAPS. The Fiscal 2013 budget included funding to create two new positions in BAPS to improve internal contr