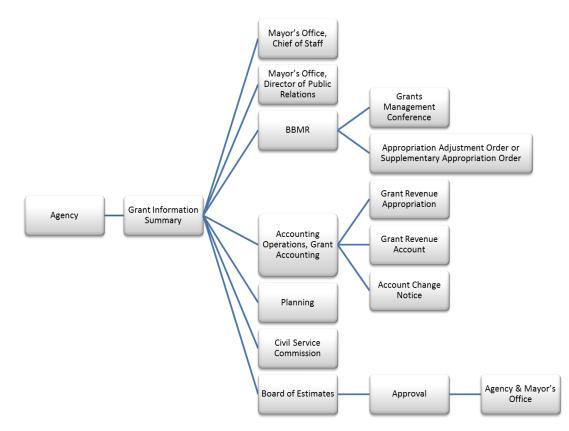

#### Grant Acceptance

The agency prepares a Grant Information Summary form and submits copies to the Mayor's Office, BBMR, BAPS, the Planning Department, and Civil Service Commission if necessary. A sample of the Grant Information Summary form may be found in AM 404-1-2.

BBMR is responsible for preparing an appropriation adjustment order (AAO), which transfers appropriation from unallocated funds to the detailed grant fund, if appropriation is available. If appropriation is not available, BBMR prepares a supplementary appropriation ordinance.

BAPS creates grant revenue and appropriation account numbers. BAPS prepares an Account Change Notice to add new accounts to the City's "Chart of Accounts" book and forwards a copy to the grantee agency.

The agency prepares a grant package and submits it to the BOE for acceptance of the grant. The grant package includes:

- A memo requesting approval to accept the grant;
- Grant Information Summary; and
- AAO or supplementary appropriation, if necessary.

The BOE either approves or rejects the City's acceptance of the grant. If approved, the BOE notifies the Mayor's Office and requesting agency. If rejected, the BOE notifies all involved parties.

#### Grant Management Conference

Pursuant to AM 404-1-2 (Action Upon Receiving Grant Approval), once a grant has been accepted by the BOE, a BBMR budget analyst is responsible for coordinating a Grants Management Conference if necessary with designated representatives from the grantee agency, BBMR, BAPS, Department of Audits, Civil Service Commission, and other agencies involved in administering the grant. The purpose of the conference is to develop a management plan that details accounting methods, reporting and record systems, reimbursement process, personnel action requirements, coordination among other agencies, and to resolve any problems. If a conference is not necessary, the BBMR analyst shall advise all others in a memo.