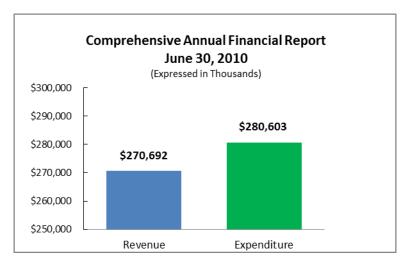

#### Fiscal 2010

The City's Comprehensive Annual Financial Report (CAFR) for the fiscal year ending June 30, 2010 reported a deficit fund balance of \$38.4 million for the Grants Revenue Fund. For this period the total grant revenues collected was \$270.7 million and the total grant expenditures was \$280.6 million, resulting in an annual deficit of \$9.9 million<sup>1</sup>. Chart 2 displays Fiscal 2010 total grant revenues and expenditures.

#### Chart 2: Fiscal Year 2010 Grant Revenues and Expenditures

The CAFR for the fiscal year ending June 30, 2010 received an audit finding for grant funds accounting. The independent auditor, Ernst & Young, noted material errors related to the accounting for grants.<sup>2</sup> According to the auditor, the City's process for determining and reporting unearned grant revenue during the financial statement close-out process is manual and flawed. The City's analysis was performed on each account individually and did not consider multiple accounts related to the same grant, resulting in improper accounts receivable and deferred income balances. A full summary of this audit finding is available as Document 17: Ernst & Young Audit Finding, 2010-4.