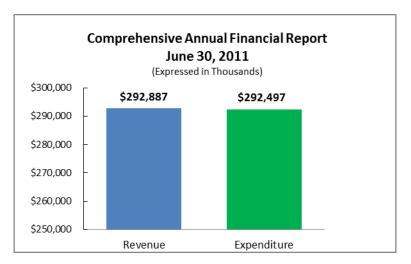

# Fiscal 2011

The CAFR for the fiscal year ending June 30, 2011 reported a deficit fund balance of \$32.7 million for the Grants Revenue Fund. For this period, the total grant revenues collected was \$292.9 million and the total grant expenditures was \$292.5 million, resulting in an annual surplus of \$390 thousand<sup>3</sup>. Chart 3 displays Fiscal 2011 total grant revenues and expenditures.

### Chart 3: Fiscal Year 2011 Grant Revenues and Expenditures

The CAFR for the fiscal year ending June 30, 2011 received an audit finding for lack of controls over grants receivable and deferred revenue. The independent auditors, KPMG, also noted the inefficiencies of the City's financial reporting process for grants.<sup>4</sup> The recording of grant revenues and expenditures for one project were being recorded in multiple projects, resulting in the miscalculation of accrual adjustments for specific grants. At the request of the auditors, additional analysis was conducted that resulted in adjustments to grants receivable of \$56.5 million and grants deferred revenue of \$57.6 million, resulting in an overall reduction to the deficit in the Grants Revenue Fund by approximately \$114.1 million. A full summary of this audit finding is available as Document 18: KPMG Audit Finding, 2011-04.