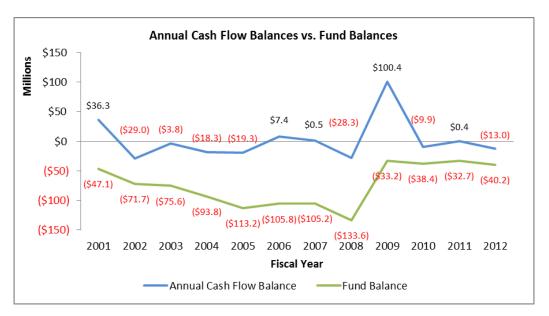

#### Fiscal Years 2010 - 2012

Over the past three fiscal years, the City's CAFR reports that the Grants Revenue Fund deficit has grown from \$38.4 million in Fiscal 2010 to \$40.2 million in Fiscal 2012. Chart 5 displays the annual cash flow balances versus fund balances for fiscal years ending 2010 through 2012. Between Fiscal Years 2011 and 2012, the annual cash flow deficit increased by \$12.6 million; however, the fund balance deficit only increased by \$7.5 million. As of the writing of this report, the Fiscal 2012 CAFR is unaudited and prepared financial statements are being reviewed by the BAPS.