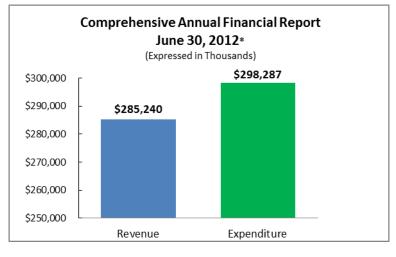

#### Fiscal 2012

The CAFR for the fiscal year ending June 30, 2012<sup>5</sup> reported a deficit fund balance of \$40.2 million for the Grants Revenue Fund. For this period the total grant revenues collected was \$285.2 million and the total grant expenditures was \$298.3 million, resulting in an annual deficit of \$13.0 million<sup>6</sup>. Chart 4 displays Fiscal 2012 total grant revenues and expenditures.

#### Chart 4: Fiscal Year 2012 Grant Revenues and Expenditures

In Fiscal 2012, the City managed approximately 240 grants. The total value of these grants is unknown, as the actual award amounts are not recorded in one shared database. The Grants Revenue Fund deficit balance is based on total life-to-date expenditures and revenues. The grant funds deficit is caused by at least three factors: 1) timing lag between the expenditures of funds and reimbursement from grantors (cash flow deficit); 2) overspending of awarded or appropriated grant funds; and 3) accounting errors, such as misposting of revenues or expenditures. BBMR was not able to determine how much of the City's grant fund deficit is attributable to each of these or other factors. **BBMR recommends a full reconciliation of all grant accounts to determine actual grant deficits and the General Fund liability.** 