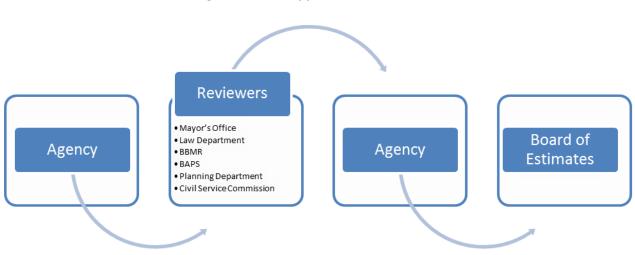

#### AM 404-1-1, Applying for Grants

This procedure provides step-by-step instructions for applying for or renewing grants once a decision is made to proceed. The agency must submit a copy of the grant application to the Mayor's Office, BBMR, BAPS, the Planning Department and the Civil Service Commission. The Mayor's Office may request the Law Department to review.

Each department or bureau is required to review the application and return comments to the requesting agency. Once all comments are received and recommendations implemented, the agency may submit an application to the BOE for approval and/or to the grantor. Figure 1 shows the process flow for review of a grant application.

**Figure 1: Grant Application Review Process** 