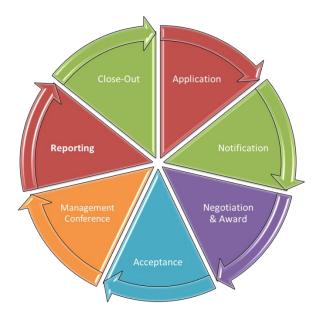

#### Grants Life Cycle

AM 404-1 also describes the responsibilities of City entities for grant acceptance, management, reporting, and close-out. Figure 2 illustrates the life cycle of a grant, starting with the application process and ending with the close-out procedures. This section will describe the process flow for grants as established in the administrative manual. This study found that several key steps are omitted and are discussed further in FINDINGS.

#### Figure 2: Life Cycle of a Grant