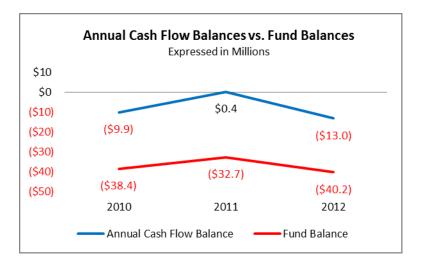

#### Fiscal Years 2010 - 2012

Over the past three fiscal years, the City's CAFR reports that the Grants Revenue Fund deficit has grown from \$38.4 million in Fiscal 2010 to \$40.2 million in Fiscal 2012. Chart 5 displays the annual cash flow balances versus fund balances for fiscal years ending 2010 through 2012. Between Fiscal Years 2011 and 2012, the annual cash flow deficit increased by \$12.6 million; however, the fund balance deficit only increased by \$7.5 million. As of the writing of this report, the Fiscal 2012 CAFR is unaudited and prepared financial statements are being reviewed by the BAPS.