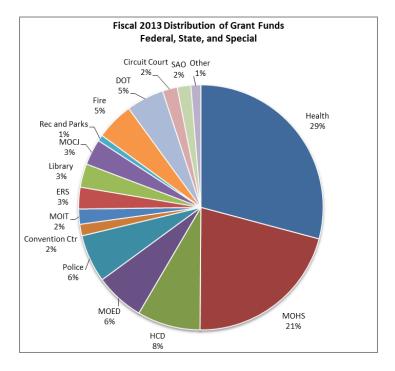

The Fiscal 2013 federal, State, and special funds grant budget totaled \$332.3 million. Most of the grant funds are housed in five agencies: Health, Human Services, Housing and Community Development, the Mayor's Office of Employment Development, and Police. These 5 agencies account for 71% of the total grant budget. Chart 1 shows the distribution of grant funds by agency.

#### Chart 1: Fiscal Year 2013 Distribution of Grant Funds