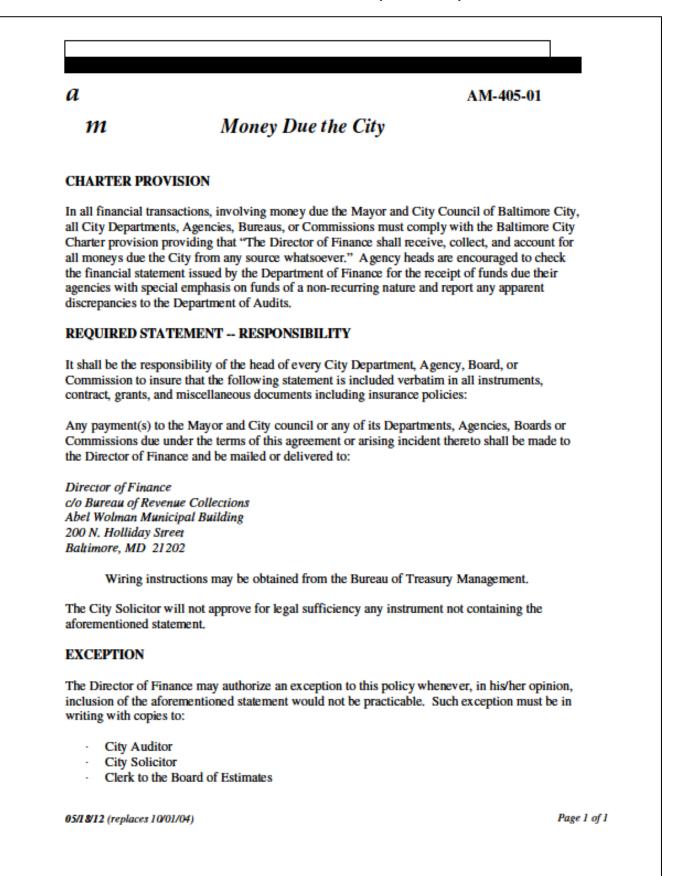

#### AM 405-01, Money Due the City

This policy reiterates the City's Charter provision that the Director of Finance shall receive, collect, and account for all moneys due to the City. Agencies are responsible for ensuring that grant agreements clearly state that payments shall be made to the Director of Finance and mailed/delivered to the Bureau of Revenue Collections.