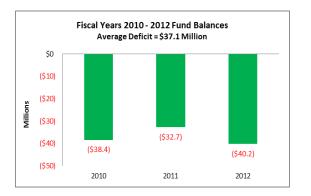

#### Fiscal Years 2010 - 2012

Over the past three fiscal years, the City's CAFR reports that the Grants Revenue Fund deficit has grown from \$38.4 million in Fiscal 2010 to \$40.2 million in Fiscal 2012. Chart 5 displays the annual cash flow balances versus fund balances for fiscal years ending 2010 through 2012. Between Fiscal Years 2011 and 2012, the annual cash flow deficit increased by \$12.6 million; however, the fund balance deficit only increased by \$7.5 million. As of the writing of this report, the Fiscal 2012 CAFR is unaudited and prepared financial statements are being reviewed by the BAPS.

#### Fiscal 2010

The City's Comprehensive Annual Financial Report (CAFR) for the fiscal year ending June 30, 2010 reported a deficit fund balance of \$38.4 million for the Grants Revenue Fund. For this period the total grant revenues collected was \$270.7 million and the total grant expenditures was \$280.6 million, resulting in an annual deficit of \$9.9 million<sup>1</sup>. Chart 2 displays Fiscal 2010 total grant revenues and expenditures.

# Fiscal 2011

The CAFR for the fiscal year ending June 30, 2011 reported a deficit fund balance of \$32.7 million for the Grants Revenue Fund. For this period, the total grant revenues collected was \$292.9 million and the total grant expenditures was \$292.5 million, resulting in an annual surplus of \$390 thousand<sup>3</sup>. Chart 3 displays Fiscal 2011 total grant revenues and expenditures.

#### Fiscal 2012

The CAFR for the fiscal year ending June 30, 2012<sup>5</sup> reported a deficit fund balance of \$40.2 million for the Grants Revenue Fund. For this period the total grant revenues collected was \$285.2 million and the total grant expenditures was \$298.3 million, resulting in an annual deficit of \$13.0 million<sup>6</sup>. Chart 4 displays Fiscal 2012 total grant revenues and expenditures.