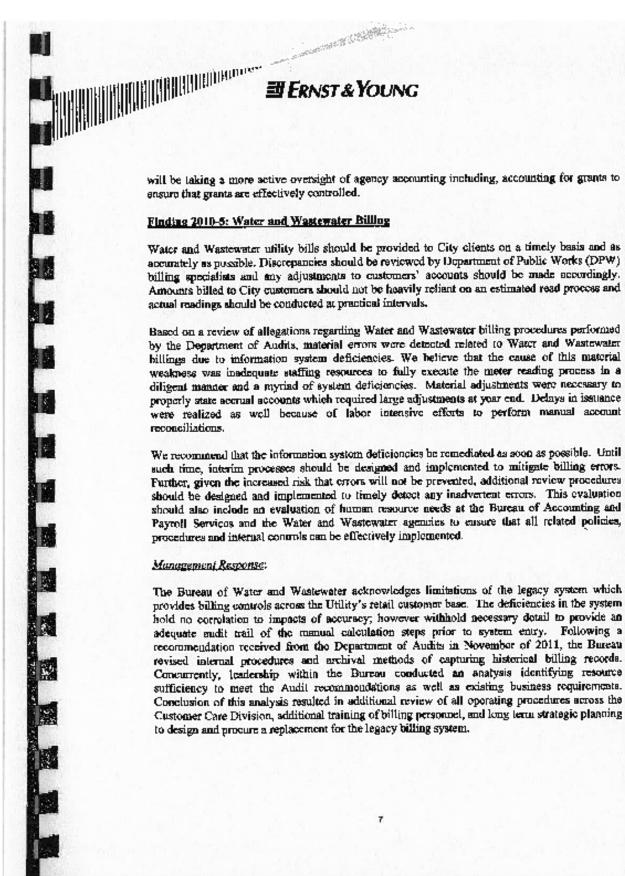

#### Chart 2: Fiscal Year 2010 Grant Revenues and Expenditures

The CAFR for the fiscal year ending June 30, 2010 received an audit finding for grant funds accounting. The independent auditor, Ernst & Young, noted material errors related to the accounting for grants.<sup>2</sup> According to the auditor, the City's process for determining and reporting unearned grant revenue during the financial statement close-out process is manual and flawed. The City's analysis was performed on each account individually and did not consider multiple accounts related to the same grant, resulting in improper accounts receivable and deferred income balances. A full summary of this audit finding is available as Document 17: Ernst & Young Audit Finding, 2010-4.

Ernst & Young recommended that the City develop and implement effective practices for analyzing grant accounts that include, but are not limited to, the following:

• Delineating the roles and responsibilities of City staff, including those at agencies receiving grants;

- Evaluating staff needs to ensure grant policies, procedures, and internal controls are implemented;
- Reconciling monthly grant accounts from subsidiary ledgers to the general ledger;
- Reviewing monthly reconciliations and recording necessary adjustments in a timely fashion;
- Reconciling grants details to the general ledger and amounts reported in the financial statements; and
- Considering centralizing this process.

The Finance Department's response acknowledges the problems with the decentralized nature of grants management. This audit finding highlighted the need for this management research project.